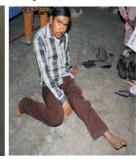

## A child's single smile is better than millions of dollars Meet Adbul the Rockstar!

Abdul was born with a disability in both of his hind limbs, he's never experienced walking before. Despite his disability, he was the center of attention of the whole camp, his unbelievable personality, sense of humor and peaceful smiling face captured the attention of everyone.

Witnessing his first walking attempt with the provided Jaipur Feet was priceless. The smile on his face, excitement and the tears in his mother's eyes were indescribable.

Abdul exclaims to his mother when she cried with happiness, "**Now I can walk run** and even play cricket!! I can grow up to be a superstar like my favorite Salman Khan. Mother, don't cry, tearful times are gone, happy days are here. Now we can go buy a nice Jeans pant that I have always wanted to wear!" \* all smiles \*

Ready to ROCK!

Help us to empower others. With just Rs. 2000 of support from you, we can enable an amputee to walk once again with Jaipur Foot