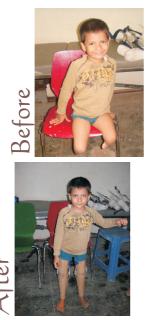

## A child's single smile is better than millions of dollars Meet Adbul the Rockstar!

Abdul was born with a disability in both of his hind limbs, he's never experienced walking before. Despite his disability, he was the center of attention of the whole camp, his unbelievable personality, sense of humor and peaceful smiling face captured the attention of everyone.

Witnessing his first walking attempt with the provided Jaipur Feet was priceless. The smile on his face, excitement and the tears in his mother's eyes were indescribable.

Abdul exclaims to his mother when she cried with happiness, "**Now I can walk run** and even play cricket!! I can grow up to be a superstar like my favorite Salman Khan. Mother, don't cry, tearful times are gone, happy days are here. Now we can go buy a nice Jeans pant that I have always wanted to wear!" \* all smiles \*

Ready to ROCK!

Help us to empower others. With just Rs. 2000 of support from you, we can enable an amputee to walk once again with Jaipur Foot